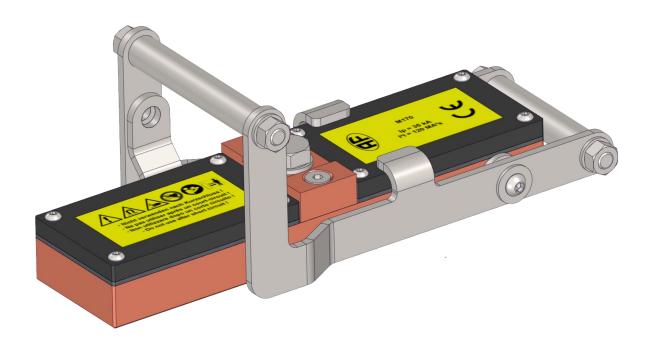

# **Magnetic earthing contact M170**

Art. no. 640.100.300

# **Application:**

Earthing of railway overhead lines in AC and DC systems Earthing of machines in the vicinity of live lines

## **Advantages:**

Large holding force
Long service life due to protected magnets embedded in the body
Simple and tool-free installation
Secure attachment to the track
Theft-proof design with padlock receptacle
Flat and robust design

### **Technical specification:**

| Weight:                | 4,0 kg         |
|------------------------|----------------|
| Holding force magnet:  | 1'700 N        |
| Short circuit current: | 28 kA / 150 ms |
| Maximum peak current:  | 35 kA          |
| Earthing connection:   | Bolt M12       |