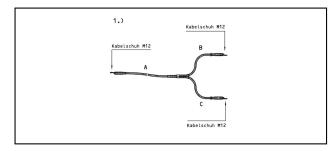

## **Application**

Earthing cable for earthing bars. Y-type for fixation on both rails.

#### Legend

- 1) With connection wire lug M12 / wire lug M12
- 2) With connection wire lug M12  $\!\!\!/$  cable connection M12 for parallel rail clamp type PS140

Art. no. 649.001.129, 649.001.134 length B + C = 1050 mm Art. no. 649.001.129, 649.001.134 length B + C = 1050 mm