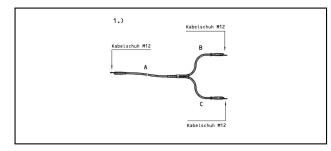

### **Application**

Earthing cable for earthing bars. Y-type for fixation on both rails.

#### Legend

- 1) With connection wire lug M12 / wire lug M12
- 2) With connection wire lug M12  $\!\!\!/$  cable connection M12 for parallel rail clamp type PS140

Art. no. 649.001.129, 649.001.134 length B + C = 1050 mm Art. no. 649.001.129, 649.001.134 length B + C = 1050 mm