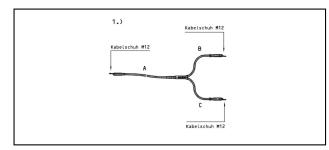

## **Application**

Earthing cable for earthing bars. Y-type for fixation on both rails.

#### Legend

- 1) With connection wire lug M12 / wire lug M12
- 2) With connection wire lug M12  $\!\!\!/$  cable connection M12 for parallel rail clamp type PS140

Art. no. 649.001.129, 649.001.134 length B + C = 1050 mm Art. no. 649.001.129, 649.001.134 length B + C = 1050 mm