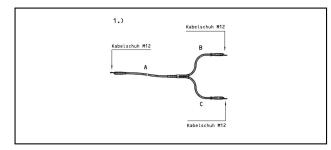

#### Legend

- 1) With connection wire lug M12 / wire lug M12
- 2) With connection wire lug M12  $\!\!\!/$  cable connection M12 for parallel rail clamp type PS140

Art. no. 649.001.129, 649.001.134 length B + C = 1050 mm Art. no. 649.001.129, 649.001.134 length B + C = 1050 mm