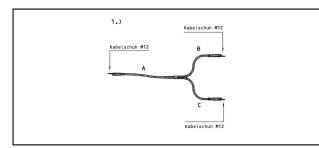

#### Application

Earthing cable for earthing bars. Y-type for fixation on both rails.

## Legend

With connection wire lug M12 / wire lug M12
With connection wire lug M12 / cable connection M12 for

parallel rail clamp type PS140

Art. no. 649.001.129, 649.001.134 length B + C = 1050 mm Art. no. 649.001.129, 649.001.134 length B + C = 1050 mm