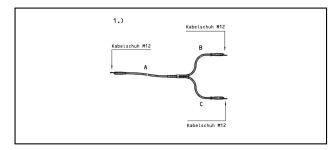

### **Application**

Earthing cable for earthing bars. Y-type for fixation on both rails.

#### Legend

- 1) With connection wire lug M12 / wire lug M12
- 2) With connection wire lug M12  $\!\!\!/$  cable connection M12 for parallel rail clamp type PS140

Art. no. 649.001.129, 649.001.134 length B + C = 1050 mm Art. no. 649.001.129, 649.001.134 length B + C = 1050 mm