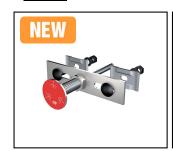

## ■ FE 64 Connection set Vario

### **Application**

- Electrical discharge of the short-circuit possible via 1 reinforcing bar with Ø10mm or separate earthing conductor.
- Pretensioning of 15mm against formwork necessary.

#### **Characteristics**

- Connection set Vario for variable installation in all installation positions.
- Fastening without nails.
- Stepless adjustment possible via the thread.
- Clean connection after striking due to new adhesive.
  Pretensioning of 15mm against formwork necessary.

### Content

- 1 Connection part
- 1 Mounting bracket
- 2 connection plates
- 1 Connection part (type FE 27)
- 1 Around cross clamp (type FE 45)
- 3 Clout nails made of stainless steel

| Article-Nr. | E-Number    | kA/s (*\$) |        |        | mm     |  |  | VE<br>Emb. |
|-------------|-------------|------------|--------|--------|--------|--|--|------------|
| 261.051.000 | 156 940 730 | 6          | InoxA4 | M10x25 | 6 - 22 |  |  | 1          |