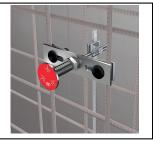

## ■ FE 64 Connection set Vario

### **Application**

- Electrical discharge of the short-circuit possible via 1 reinforcing bar with Ø10mm or separate earthing conductor.
- Pretensioning of 15mm against formwork necessary.

#### **Characteristics**

- Connection set Vario for variable installation in all installation positions.
- Fastening without nails.
- Stepless adjustment possible via the thread.
- Clean connection after striking due to new adhesive.
  Pretensioning of 15mm against formwork necessary.

### Content

- 1 Connection part
- 1 Mounting bracket
- 2 connection plates
- 1 Connection part (type FE 27)
- 1 Around cross clamp (type FE 45)
- 3 Clout nails made of stainless steel

| Article-Nr. | E-Number    | kA/s (*\$) |        |        | mm     |  |  | VE<br>Emb. |
|-------------|-------------|------------|--------|--------|--------|--|--|------------|
| 261.051.000 | 156 940 730 | 6          | InoxA4 | M10x25 | 6 - 22 |  |  | 1          |