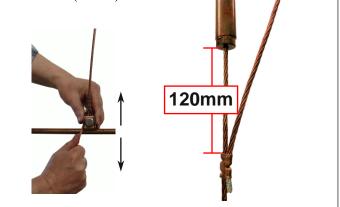

**5.** Install the cable dropper clamp definitively at the contact wire. Tighten the bolt with a torque wrench of 25 Nm.

7. Cut the overlength of dropper wire.

**4.** Definite adjustment of SHP4. Pull down the cable until you reach a measurement of 120mm (4<sup>3</sup>/<sub>4</sub> In).