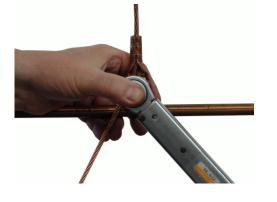

## INSTALLATION INSTRUCTIONS FLEXIBLE DROPPER TYPE SHP4 Edition 2013/04

**3.** Temporary installation of the second cable dropper clamp at the contact wire right under the already installed clamp at the catenary (messenger wire) cable at the marked position.

**6.** Compress the cable dropper clamp.