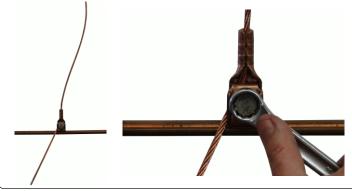

#### Positioning

 Replacement of of already mounted flexible droppers Mark the position of the cable dropper clamps on the catenary (messenger wire) cable and the contact wire with a waterproof marker.
 Image: Delta and the contact wire with a waterproof marker.

 Please refer to our Positioning Guide
 Image: Delta and the compressed delivered cable dropper clamp type SHP4 provisionally at the catenary (messenger wire) cable at the marked position.
 Image: Delta and the catenary (messenger wire) cable. Tighten the bolt with a torque wrench of 25 Nm.

 Image: Delta and the catenary (messenger wire) cable at the marked position.
 Image: Delta and the catenary (messenger wire) cable. Tighten the bolt with a torque wrench of 25 Nm.