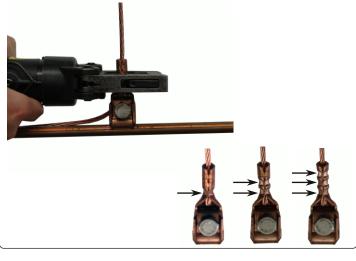

wrench of 25 Nm.

 Image: Delta and the catenary (messenger wire) cable at the marked position.
 Image: Delta and the catenary (messenger wire) cable. Tighten the bolt with a torque wrench of 25 Nm.

## INSTALLATION INSTRUCTIONS FLEXIBLE DROPPER TYPE SHP4 Edition 2013/04

**3.** Temporary installation of the second cable dropper clamp at the contact wire right under the already installed clamp at the catenary (messenger wire) cable at the marked position.



**5.** Install the cable dropper clamp definitively at the contact wire. Tighten the bolt with a torque wrench of 25 Nm.



7. Cut the overlength of dropper wire.

**4.** Definite adjustment of SHP4. Pull down the cable until you reach a measurement of 120mm (4<sup>3</sup>/<sub>4</sub> In).



**6.** Compress the cable dropper clamp.



# **Caution! Danger of accident if these points are not observed:**

- A catenary with a temporary hanger must not be used with a pantograph.
- A temporarily mounted hanger will not be current-resistant.
- The hanger has to be mounted by qualified employees.

Arthur Flury AG rejects responsibility for any damage caused by not observing this installation instruction.