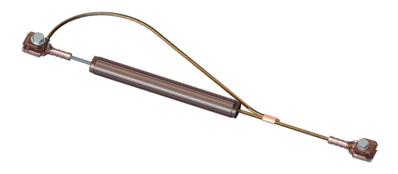

### Elements of a SHP4 flexible dropper:

- 1x Cable dropper clamp type SHP4
- 1x Cable dropper clamp type SKTF 4 adjustable

#### Accessories for Installation of the FLURY Flexible Dropper type SHP4:

- Torque wrench 25 Nm (Nut 17 mm)
- Wire cutting pliers
- Ring spanner 17 mm

- Hexagonal pressing tool (article number 413.590.691)
- Crimping die KZ 11 AF for 10mm2 cable
  - (item no. 690.102.005)